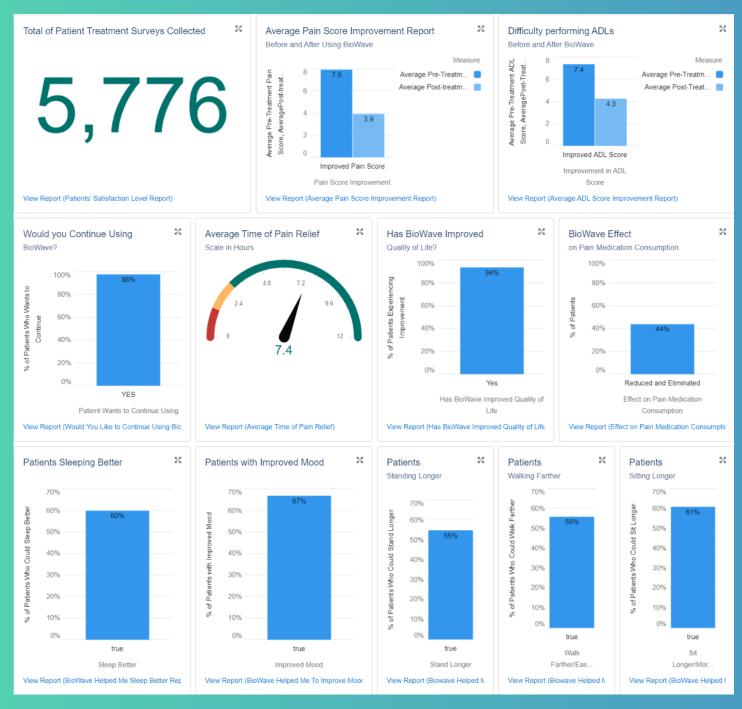

## Patient-Reported Outcomes

The following data was compiled from patient surveys collected two or more weeks after the patient received their BioWave device.

The information, including but not limited to, text, graphics, images and other material contained herein are for informational purposes only. It is not intended to be a substitute for medical billing advice, professional medical advice, diagnosis, or treatment. Any information contained herein are subject to a full examination of the medical studies, FDA filings and medical literature that underlie the claims. Learn more at BioWave.com.