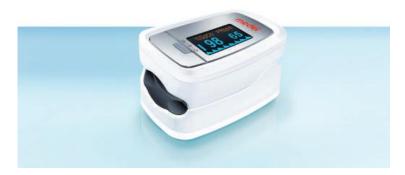

## **OXYGEN PO01**

Pulse Oximeter

Oxygen saturation (SpO2)

Heart beats (pulse)

4 visualizations display

3-Year Warranty

Medel OXYGEN PO01 pulse oximeter measures Oxygen Saturation (Sp0<sub>2</sub>) and Heart rate (pulse). Small and light, for use at home and on the move. It comes with an easy-to-read display with 4 different views available. Medel OXYGEN PO01 is suitable for persons with: heart failure, chronic obstructive pulmonary diseases, bronchial asthma.